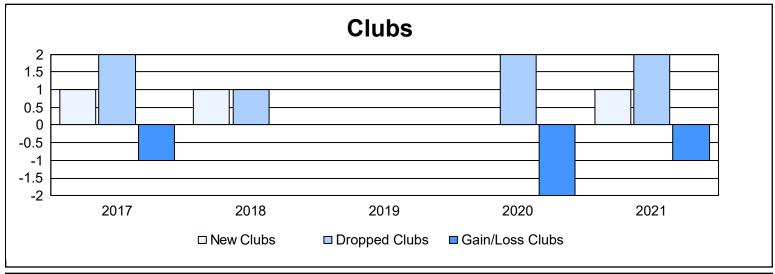

District 42 As of June 2021 Cumulative

| Year      | New<br>Clubs | Dropped<br>Clubs | Gain/<br>Loss<br>Clubs | New<br>Members | Charter<br>Members | Reinstate<br>Members | Transfer<br>Members | Total<br>Member<br>Added | Total<br>Members<br>Dropped | Gain/<br>Loss<br>Members |
|-----------|--------------|------------------|------------------------|----------------|--------------------|----------------------|---------------------|--------------------------|-----------------------------|--------------------------|
| 2016-2017 | 1            | 2                | -1                     | 103            | 22                 | 1                    | 7                   | 133                      | 120                         | 13                       |
| 2017-2018 | 1            | 1                | 0                      | 94             | 20                 | 4                    | 3                   | 121                      | 135                         | -14                      |
| 2018-2019 | 0            | 0                | 0                      | 79             | 1                  | 2                    | 1                   | 83                       | 85                          | -2                       |
| 2019-2020 | 0            | 2                | -2                     | 68             | 2                  | 2                    | 4                   | 76                       | 85                          | -9                       |
| 2020-2021 | 1            | 2                | -1                     | 45             | 25                 | 3                    | 2                   | 75                       | 156                         | -81                      |
| Average   | 1            | 1                | -1                     | 78             | 14                 | 2                    | 3                   | 98                       | 116                         | -19                      |